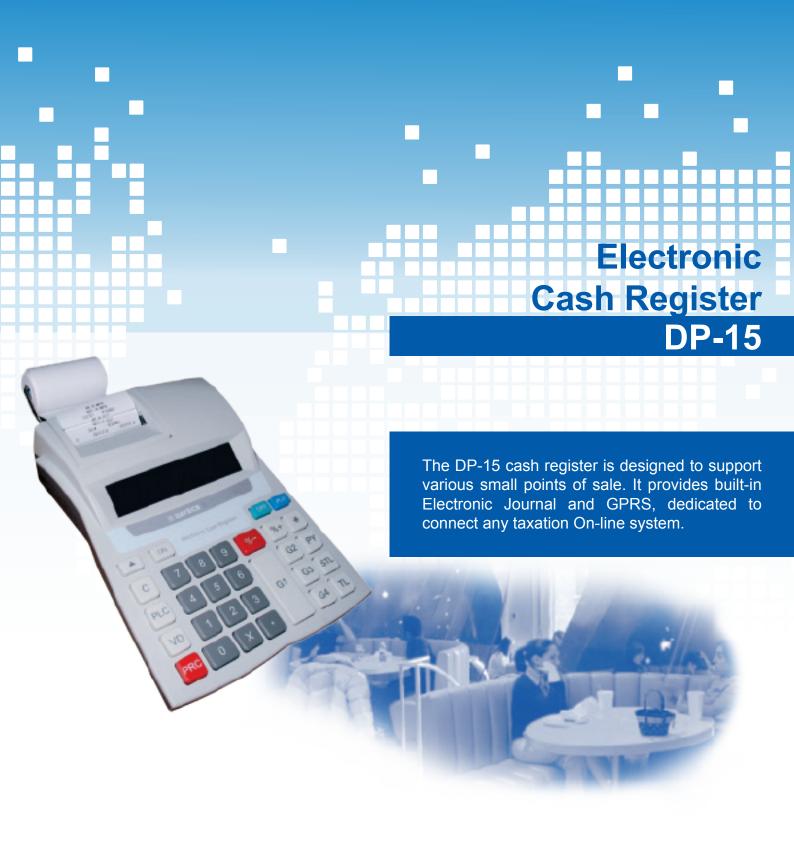

## 🚌 Innovating Perfection 🚁

| DP-15                           |                                                                                                                                               |
|---------------------------------|-----------------------------------------------------------------------------------------------------------------------------------------------|
| Printer Mechanism               | Direct line thermal printer Citizen MLT-288                                                                                                   |
| Max Printing Speed              | 12 lines per sec                                                                                                                              |
| Paper Width                     | 57 mm (42 characters per line)                                                                                                                |
| Paper Thickness                 | 60 μm                                                                                                                                         |
| Roll Diameter                   | 55 mm                                                                                                                                         |
| Paper Loading                   | Easy paper loading                                                                                                                            |
| Operator Display                | Graphic LCD, 2 lines x 16 characters (96 x 18 px)                                                                                             |
| Customer Display                | Alpha-numeric LCD, 2 lines x 16 characters Graphic LCD, 2 lines x 16 characters (96 x 18 px)                                                  |
| Keyboard and Buttons            | 33 Keys                                                                                                                                       |
| PLU Database                    | 2500 PLUs<br>22 characters name length                                                                                                        |
| Inventory Groups                | 9                                                                                                                                             |
| Departments                     | 9                                                                                                                                             |
| Operators                       | 30 (8 active)                                                                                                                                 |
| TAX Groups                      | 8                                                                                                                                             |
| Fiscal Memory                   | Non-volatile, 1825 reports                                                                                                                    |
| Journal                         | Electronic Journal                                                                                                                            |
| Printable Logo                  | 384 x 96 to 384 x 336 dots (8 dot step)                                                                                                       |
| Payment Types                   | Cash, check, card, credit (programmable) Cash with alternative currency                                                                       |
| Barcode Types                   | EAN 13, EAN 8, UPC, Printed by electronic scales                                                                                              |
| Max Number of Sales per Receipt | Over 120                                                                                                                                      |
| Connectivity                    | 2 x RS-232C (for Barcode reader, Digital scale, External customer display or PC) 1 x Drawer control port Bluetooth (optional) GPRS (optional) |
| Power Supply                    | AC 110 to 240 V, 50 to 60 Hz, DC 9 V, 5 A                                                                                                     |
| Battery                         | Rechargeable Li-Ion battery 7.4 V, 2000 mAh                                                                                                   |
| Dimensions W x D x H            | 160 x 222 x 63 mm<br>160 x 222 x 114 mm (with customer display)                                                                               |
| Weight                          | 665 g                                                                                                                                         |