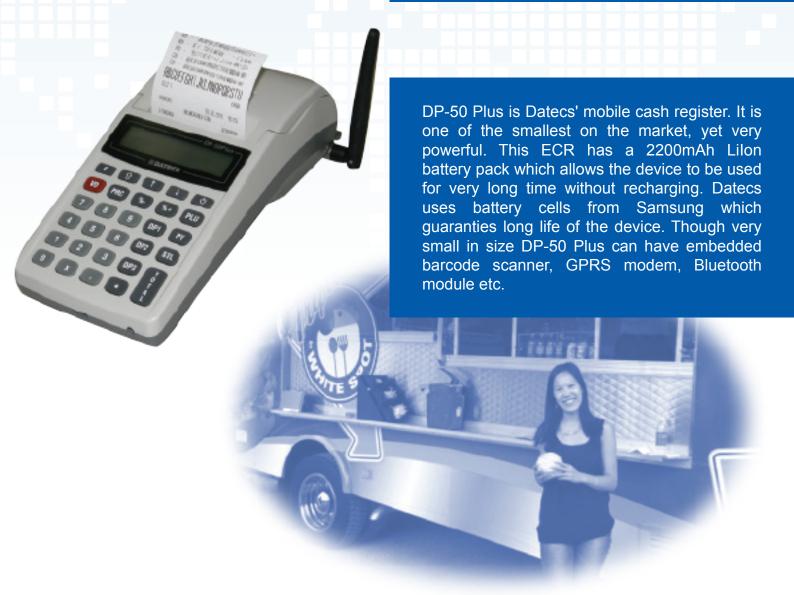

## 🚌 Innovating Perfection 🚁

| DP-50 Plus                      |                                                                                           |
|---------------------------------|-------------------------------------------------------------------------------------------|
| Printer Mechanism               | Direct line thermal printer Citizen MLT-289                                               |
| Max Printing Speed              | 12 lines per sec                                                                          |
| Paper Width                     | 57 mm (42 characters per line)<br>2 x 28 mm (18 characters per line)                      |
| Paper Thickness                 | 60 to 72 μm                                                                               |
| Roll Diameter                   | 65 mm<br>40 mm (2 rolls)                                                                  |
| Paper Loading                   | Easy paper loading                                                                        |
| Operator Display                | Graphic LCD 2 lines x 16 characters (98 x 16 px)                                          |
| Customer Display                | Alpha-numeric LCD 2 lines x 16 characters (optional)                                      |
| Keyboard and Buttons            | 29 keys                                                                                   |
| PLU Database                    | 15 000 PLUs (trade mode) 5 000 PLUs (restaurant mode) 22 characters name length           |
| Inventory Groups                | 99                                                                                        |
| Departments                     | 99                                                                                        |
| Operators                       | 30                                                                                        |
| TAX Groups                      | 8                                                                                         |
| Fiscal Memory                   | Non-volatile, 1825 reports                                                                |
| Journal                         | on Paper Roll or Electronic Journal                                                       |
| Printable Logo                  | 384 x 96 dots                                                                             |
| Payment Types                   | Cash, check, credit card, coupon                                                          |
| Barcode Types                   | EAN-13, EAN-8, UPC, Printed by electronic scales                                          |
| Max Number of Sales per Receipt | Over 300                                                                                  |
| Connectivity                    | 1 x RS 232C (REG mode for Barcode Reader, Digital scale, External customer display or PC) |
| Power Supply                    | AC 110 to 240 V, 50 to 60 Hz, DC 9 V, 1 A                                                 |
| Battery                         | Rechargeable Li-Ion battery 7.4 V, 2000 mAh                                               |
| Reliability                     | Keeps the clock at least 90 days after switching off the ECR                              |
| Dimensions W x D x H            | 88 x 194 x 67 mm<br>88 x 219 x 67 mm (with customer display)                              |
| Weight                          | 570 g                                                                                     |
| Compatible Accessories          | Holster<br>Car Power Adapter                                                              |