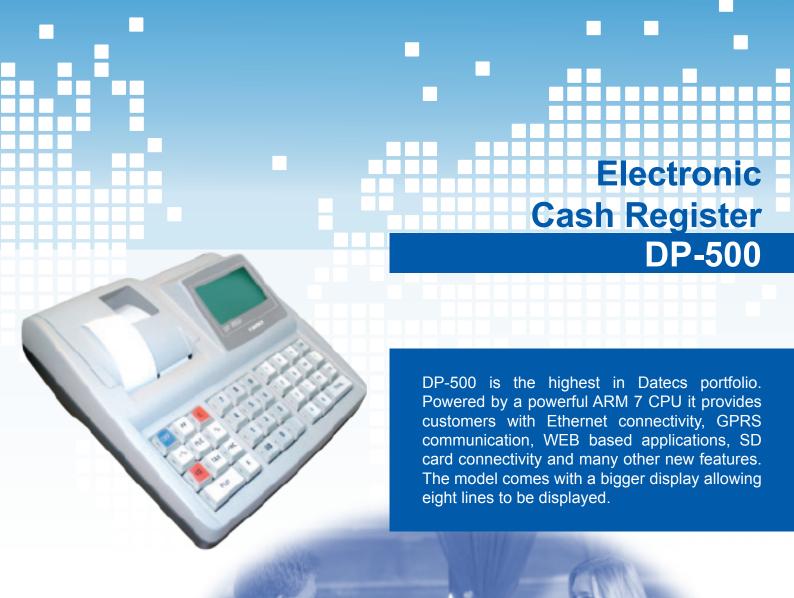

## 🚌 Innovating Perfection 👟

| DP-500                 |                                                                                                                                                                                            |
|------------------------|--------------------------------------------------------------------------------------------------------------------------------------------------------------------------------------------|
| Printer Mechanism      | Direct line thermal printer Citizen MLT-389                                                                                                                                                |
| Max Printing Speed     | 12 lines per sec                                                                                                                                                                           |
| Paper Width            | 57 mm<br>2 x 38 mm (24 characters per line)                                                                                                                                                |
| Paper Thickness        | 60 to 72 μm                                                                                                                                                                                |
| Roll Diameter          | 65 mm<br>50 mm (2 rolls)                                                                                                                                                                   |
| Paper Loading          | Easy paper loading                                                                                                                                                                         |
| Operator Display       | Graphic LCD, 128 x 64 px with backlight                                                                                                                                                    |
| Customer Display       | Alpha-numeric LCD, 2 lines x 16 characters                                                                                                                                                 |
| Keyboard and Buttons   | 38 Keys                                                                                                                                                                                    |
| PLU Database           | 7500 PLUs                                                                                                                                                                                  |
| Inventory Groups       | 10                                                                                                                                                                                         |
| Departments            | 16                                                                                                                                                                                         |
| Operators              | 30 Operators names and passwords                                                                                                                                                           |
| TAX Groups             | 8                                                                                                                                                                                          |
| Fiscal Memory          | Non-volatile ROM, 2000 reports                                                                                                                                                             |
| Journal                | on Paper Roll or Electronic Journal                                                                                                                                                        |
| Payment Types          | Cash, check, coupon Cash with alternative currency (EUR)                                                                                                                                   |
| Barcode Types          | EAN-13, EAN-8, UPC                                                                                                                                                                         |
| Connectivity           | 3 x programmable RS-232C - PC (Online via RS232C and Bluetooth, with remote PC via GPRS through FTP Server, offline via SD Card), Barcode Reader, Electronic Scale 1 x Drawer control port |
| Power Supply           | AC 110 to 240 V, 50 to 60 Hz, DC 12 V, 2.5 A                                                                                                                                               |
| Battery                | Rechargeable Li-Ion battery 7.4 V, 2000 mAh (optional)                                                                                                                                     |
| Dimensions W x D x H   | 244 x 277 x 118 mm                                                                                                                                                                         |
| Weight                 | 1400 g                                                                                                                                                                                     |
| Compatible Accessories | External keyboard 50 keys                                                                                                                                                                  |