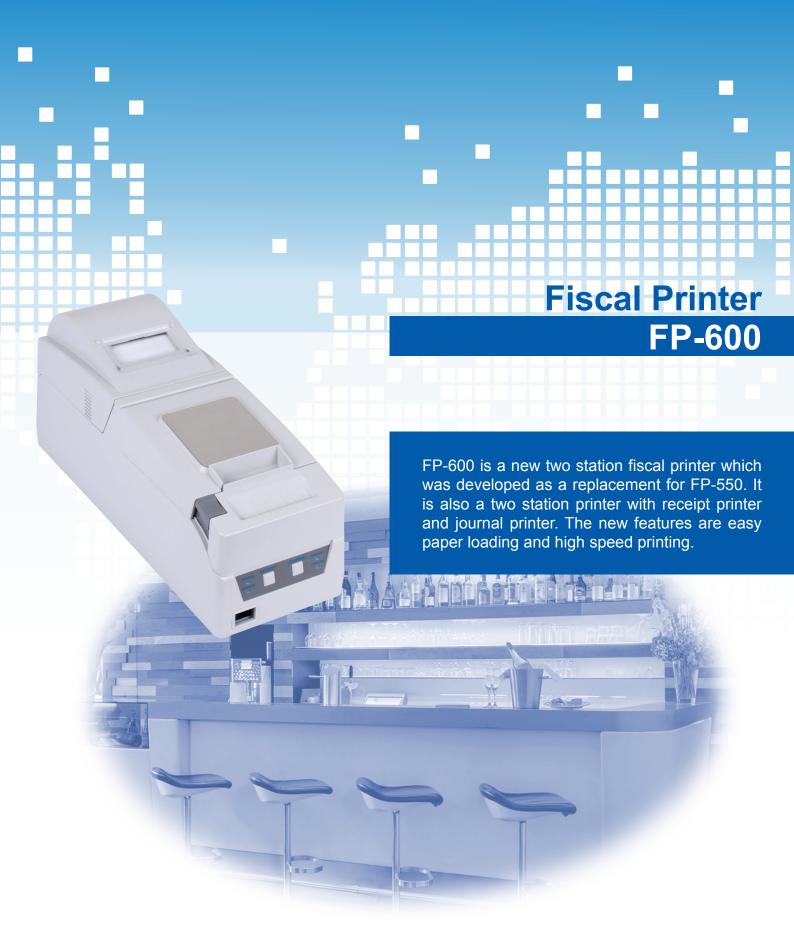

## 🚌 Innovating Perfection 🚁

| FP-600                        |                                                                                                           |
|-------------------------------|-----------------------------------------------------------------------------------------------------------|
| Printing Mechanism            | Direct line thermal printer                                                                               |
| Printing Width                | 54 mm (432 dots)                                                                                          |
| Printing Resolution           | 203 x 203 dpi (8 x 8 dpmm)                                                                                |
| Max Printing Speed            | 37 lines per second                                                                                       |
| Printable Font Sizes          | Font A - 12 x 24 dots (36 characters per line)                                                            |
| Printable Logo                | 1 Black and White (54 x 12 mm)                                                                            |
| Printable Barcode Types       | EAN-13, EAN-8, Code 128, Interleaved 2 of 5                                                               |
| Paper Type                    | Thermal paper rolls                                                                                       |
| Paper Width                   | 58 mm                                                                                                     |
| Paper Thickness               | 60 μm                                                                                                     |
| Roll Max Diameter             | 60 mm                                                                                                     |
| Paper Loading                 | Easy paper loading                                                                                        |
| Post Printing Features        | Auto cutter                                                                                               |
| Emulation                     | Datecs Proprietary Fiscal Protocol                                                                        |
| Connectivity                  | RS-232C Cash Drawer through RJ11 connector External Display through RJ11 connector GPRS Module (optional) |
| LED Indication                | Paper end Overheating Power On Device Status                                                              |
| Keyboard and Buttons          | On/Off button 2 function buttons                                                                          |
| Power Supply                  | AC 100 to 240 V, 50 to 60 Hz, DC 24 V, 2 A                                                                |
| Reliability                   | 100 million pulses, 100 km (Thermal head) 1 million cuts (Auto cutter)                                    |
| Certificates                  | CE                                                                                                        |
| Dimensions W x D x H          | 125 x 355 x 175 mm                                                                                        |
| Weight                        | 2500 g                                                                                                    |
| Operational temperature range | -10 to 40 °C, 35 to 85 % RH                                                                               |